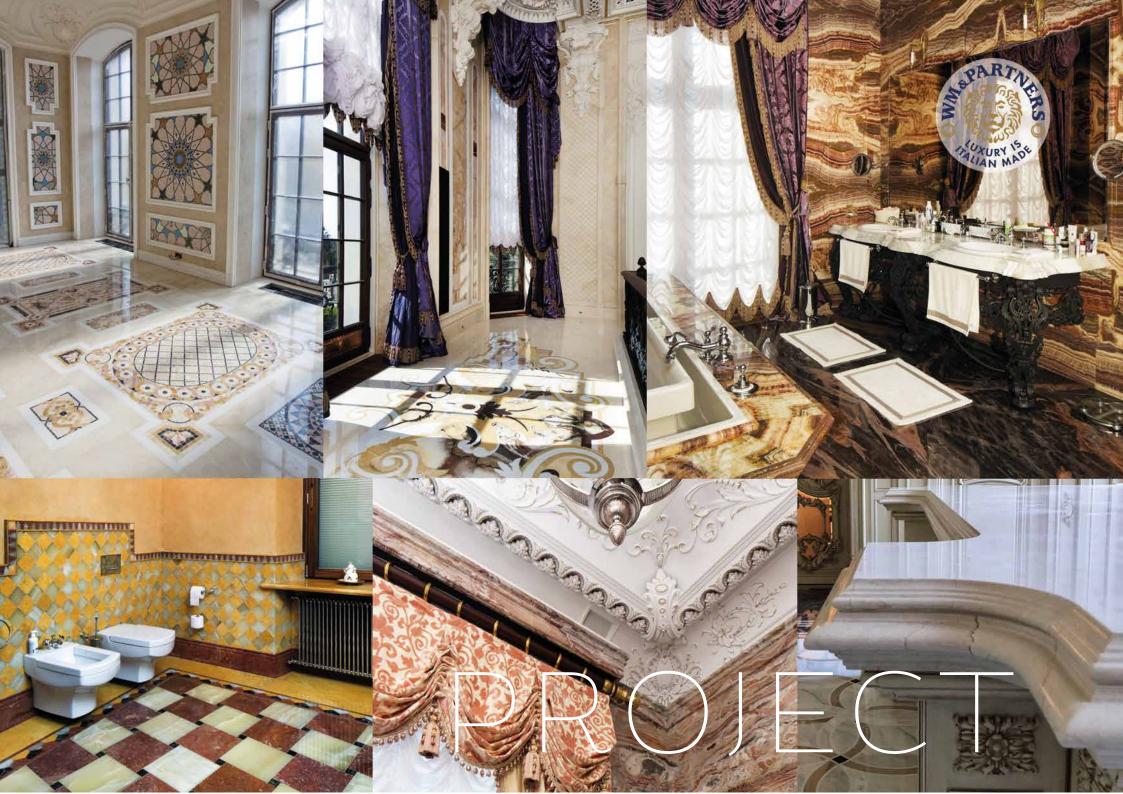

1 Show Room

3,000 samples on display in the Marble Gallery

3 Stores in the Frosinone Province: Alatri, Anagni, Sora

Carrara: block and slab storage facility

1 forthcoming opening: Rome

5 States. 2 Continents. Main projects: Rome, Milan, Paris,

London, Dubai, Moscow, Geneva

Salin arm milling machine

Zega arm milling machine

NOAT bridge mill

NOAT Eurosage 550 E bridge mill

Automatic numerical control automatic mill for high precision cutting

3 axis waterjet