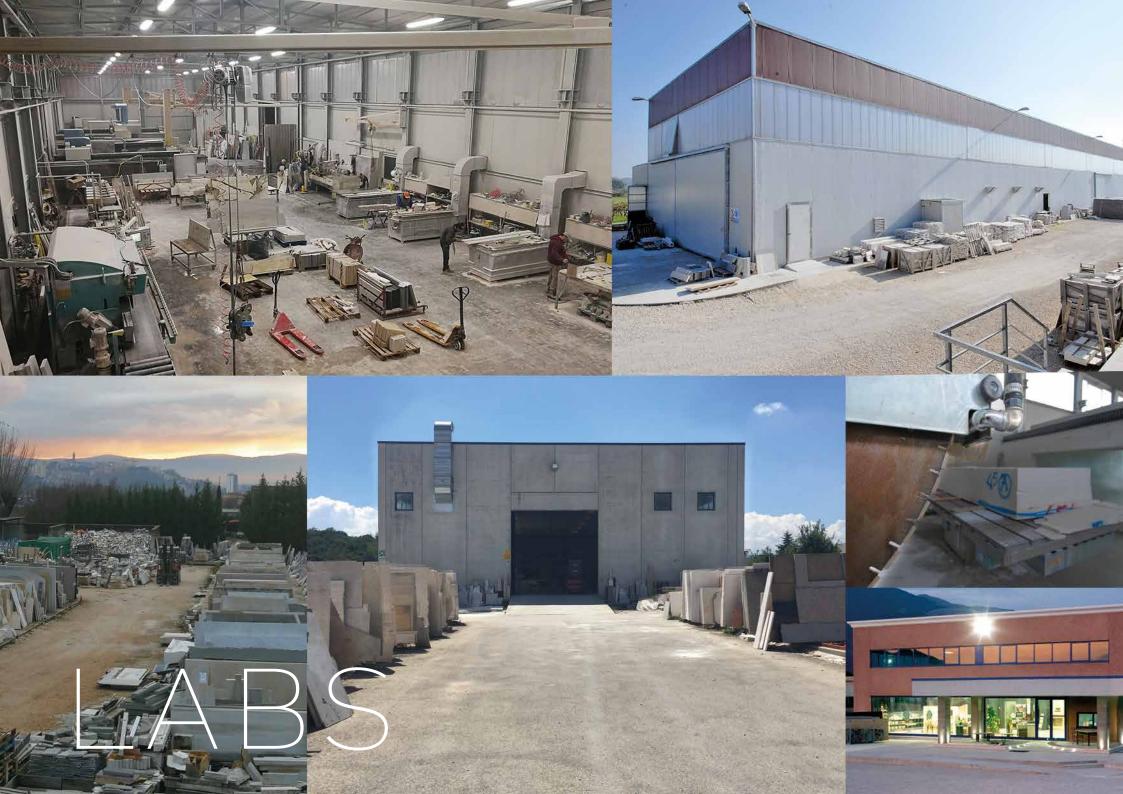

A two thousand square metre laboratory and staff specialised for any type of job: from high precision cutting to special stone inlaying.

All this with respect for environmental sustainability.

ROUP

PROJECT DEVELOPMENT CONSULTATION

GUIDANCE IN THE SELECTION OF MATERIALS

TECHNICAL INSPECTION
AND SURVEY

SHIPMENT AND DELIVERY

TESTING AND INSTALLATION

FINANCING

PRE AND AFTER SALES
ASSISTANCE

30 Employees

2 Industrial Warehouses

1 Show Room

3,000 samples on display in the Marble Gallery

3 Stores in the Frosinone Province: Alatri, Anagni, Sora

Carrara: block and slab storage facility

1 forthcoming opening: Rome

5 States. 2 Continents. Main projects: Rome, Milan, Paris,