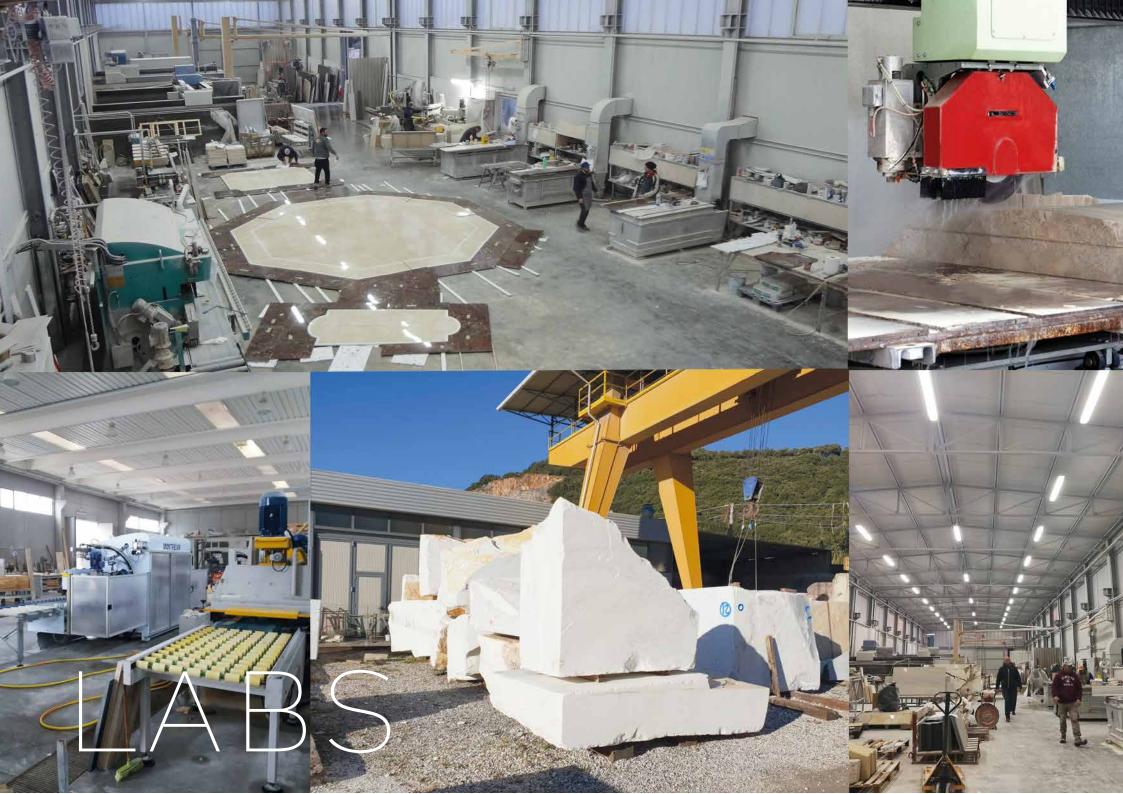

A two thousand square metre laboratory and staff specialised for any type of job: from high precision cutting to special stone inlaying.

All this with respect for environmental sustainability.

ROUP

PROJECT DEVELOPMENT CONSULTATION

GUIDANCE IN THE SELECTION OF MATERIALS

TECHNICAL INSPECTION
AND SURVEY

SHIPMENT AND DELIVERY

TESTING AND INSTALLATION

FINANCING

PRE AND AFTER SALES
ASSISTANCE

30 Employees

2 Industrial Warehouses

1 Show Room

3,000 samples on display in the Marble Gallery

3 Stores in the Frosinone Province: Alatri, Anagni, Sora

Carrara: block and slab storage facility

1 forthcoming opening: Rome

5 States. 2 Continents. Main projects: Rome, Milan, Paris,

London, Dubai, Moscow, Geneva

Salin arm milling machine

Zega arm milling machine

NOAT bridge mill

NOAT Eurosage 550 E bridge mill

Automatic numerical control automatic mill for high precision cutting

3 axis waterjet

Breton belt buffer

Montresor edge polisher

Tumble blast machine

Bush hammer

Stapler

5 cnc bridge mills

2 cnc mills

2 belt buffers

2 buffers

2 mobile cranes

1 waterjet

Suction benches for finishing

Italmec crane

Caterpillar forklift 4 tons

Tata truck

Generation of electrical power with photovoltaic panels